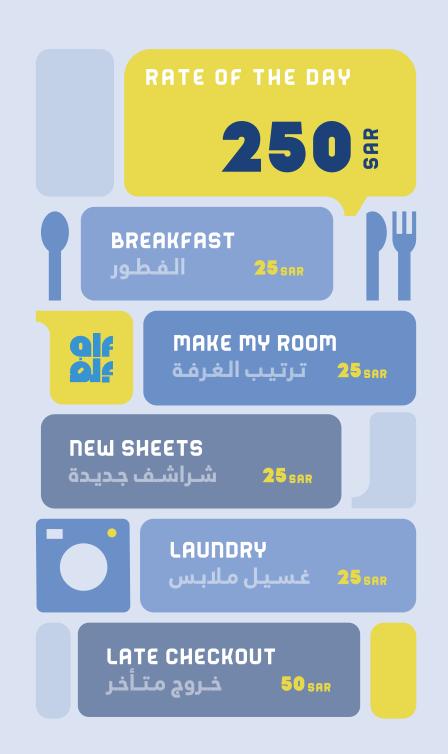

# HOW TO HACK?

You can handpick the services that you need and dismiss the rest. Your stay is tailored to your needs

| BREAKFAST<br>25 SAR      | NEW SHEETS<br>25 SAR   |  |
|--------------------------|------------------------|--|
| SNACK BAR<br>25 SAR      | LAUNDRY<br>25 SAR      |  |
| LATE CHECK OUT<br>50 SAR | MAKE MY ROOM<br>25 SAR |  |