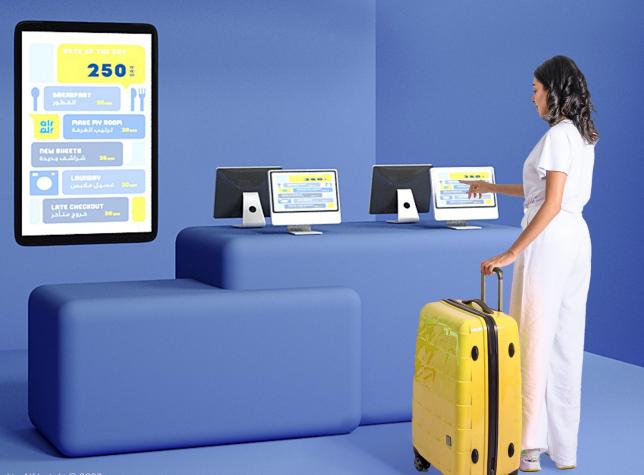

# HOW TO HACK?

You can handpick the services that you need and dismiss the rest. Your stay is tailored to your needs

| BREAKFAST<br>25 SAR      | NEW SHEETS<br>25 SAR   |  |
|--------------------------|------------------------|--|
| SNACK BAR<br>25 SAR      | LAUNDRY<br>25 SAR      |  |
| LATE CHECK OUT<br>50 SAR | MAKE MY ROOM<br>25 SAR |  |